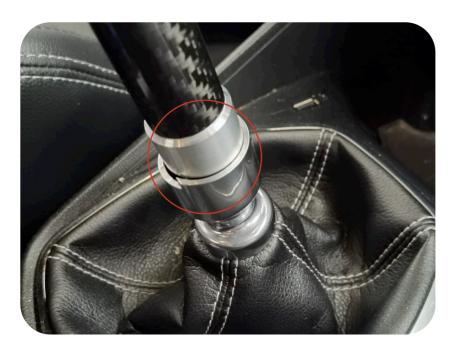

## **SEE ON LEFT:**

It's important to come position the knob.
It must be aligned with the plastic part of the original knob.

Paying attention not to lose the position described in the previous point, tighten the knob that you will find in rod after centering the logo. You need a size 3 allen key.