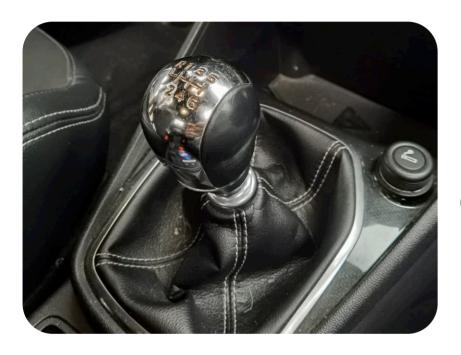

## INSTALLAZIONE POMELLO FORD FIESTA MK8

www.rltechdesign.com

Unscrew the knob counterclockwise.

Once the knob is unscrewed, clean well the thread and the spring from the grease. A piece of paper is enough.