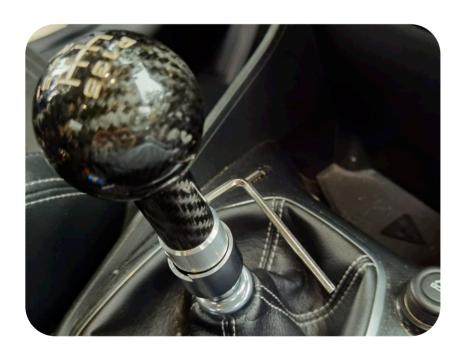

## **FINAL RESULTS**

After positioning the knob with the logos centered and tightened the knob to keep the knob in position result will be as in the photo above.

ATTENTION: do not tighten the nut very tightly because you risk damaging the thread of the shaft of our knob.