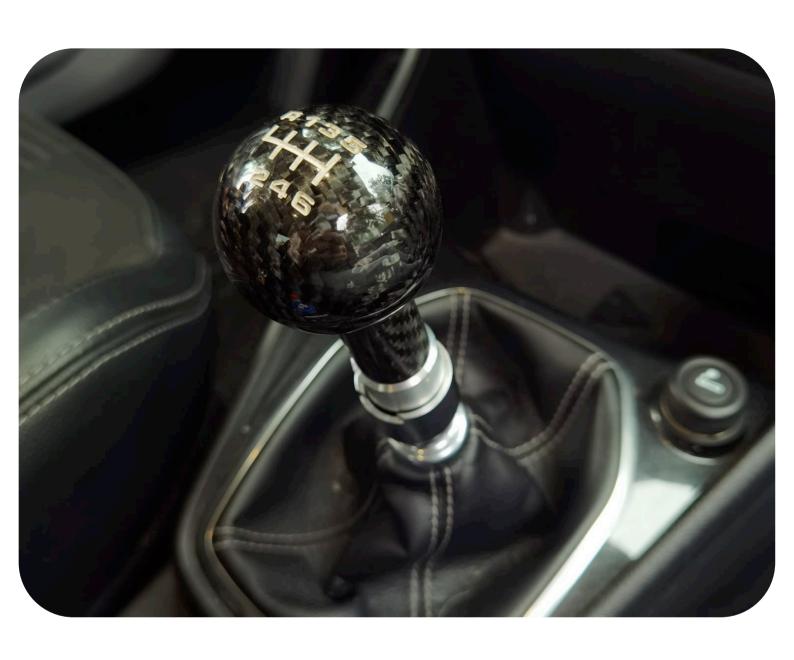

## **FINAL RESULTS**

After positioning the knob with the logos centered and tightened the knob to keep the knob in position result will be as in the photo above.

ATTENTION: do not tighten the nut very tightly because you risk damaging the thread of the shaft of our knob.