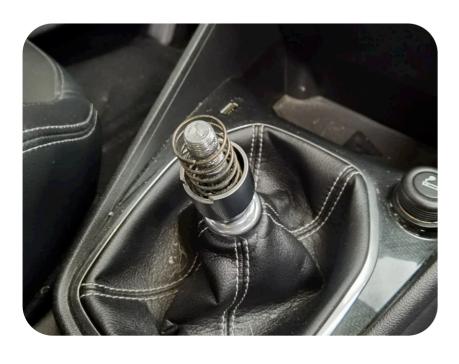

## INSTALLAZIONE POMELLO FORD FIESTA MK8

www.rltechdesign.com

Unscrew the knob counterclockwise.

Once the knob is unscrewed, clean well the thread and the spring from the grease. A piece of paper is enough.

Tighten until you feel it is tight.